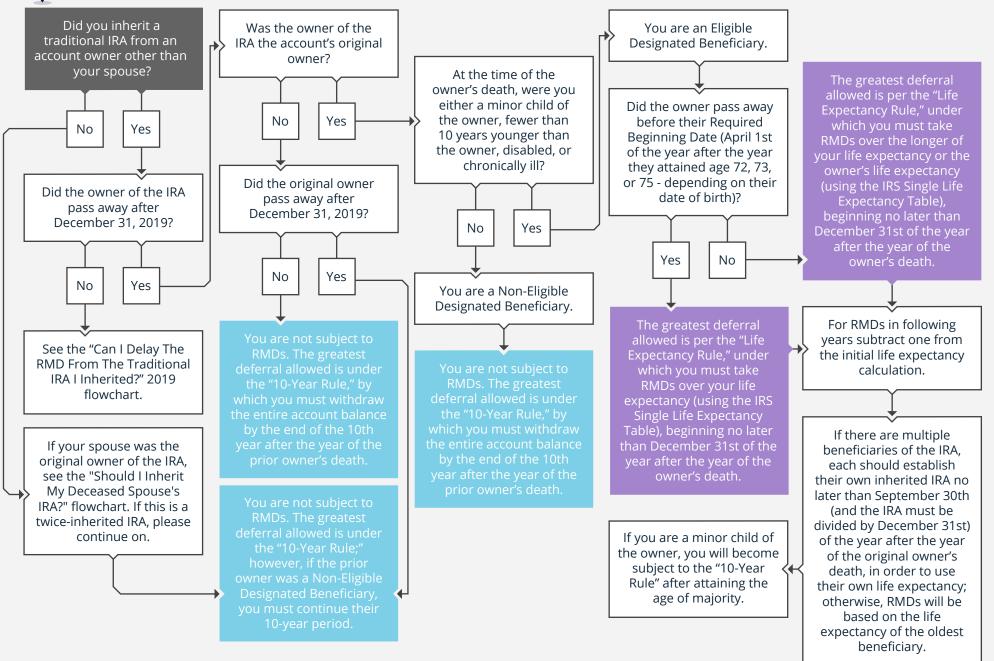

## 2024 · CAN I DELAY DISTRIBUTIONS FROM THE TRADITIONAL IRA I INHERITED?

© fpPathfinder.com. Licensed for the sole use of Melissa Joy. All rights reserved. Used with permission. Updated 12/01/2023.

Investment advisory services offered by Pearl Planning, a DBA of Stephens Consulting LLC., an SEC registered investment adviser. Please remember that past performance may not be indicative of future results. Different types of investments involve varying degrees of risk, and there can be no assurance that the future performance of any specific investment, investment strategy, or product (including the investments and/or investment strategies recommended or undertaken by Pearl Planning, or any non-investment related content, made reference to directly or indirectly in this presentation will be profitable, equal any corresponding indicated historical performance level(s}, be suitable for your portfolio or individual situation, or prove successful. Due to various factors, including changing market conditions and/or applicable laws, the content may no longer be reflective of current opinions or positions. Moreover, you should not assume that any discussion or information contained in this blog serves as the receipt of, or a substitute for, personalized investment adviser from Pearl Planning. To the extent that a reader has any questions regarding the applicability of any specific issue discussed above to his/her individual situation, he/she is encouraged to consult with the professional advisor of his/her choosing. Pearl Planning is neither a law firm, nor a certified public accounting firm, and no portion of the blog content should be construed as legal or accounting advice. A copy of Pearl Planning's current written disclosure Brochure discussing our advisory services and fees is available upon request or at www.pearlplan.com. If you are a Pearl Planning client, please remember to our investment objectives for the purpose of reviewing/evaluating/revising our previous recommendations and/or services, or if you would like to impose, odd, or to modify any reasonable restrictions to our investment advisory services. Pearl Planning shall continue to rely on the accuracy of information that you have provided. Please No