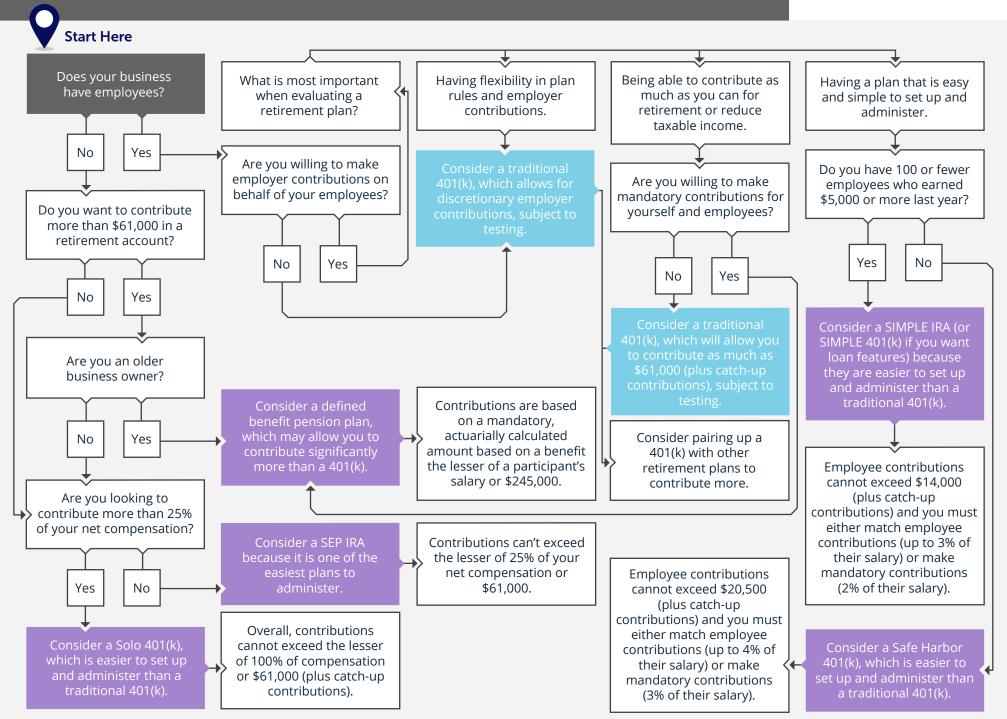

## 2022 · SHOULD I SET UP A TRADITIONAL 401(K) FOR MY BUSINESS?



No Grit. No Pearl."





Investment advisory services offered by Pearl Planning, a DBA of Stephens Consulting LLC., an SEC registered investment adviser. Please remember that past performance may not be indicative of future results. Different types of investments involve varying degrees of risk, and there can be no assurance that the future performance of any specific investment, investment strategy, or product (including the investments and/or investment strategies recommended or undertaken by Pearl Planning, or any non-investment related content, made reference to directly or indirectly in this presentation will be profitable, equal any corresponding indicated historical performance level(s}, be suitable for your portfolio or individual situation, or prove successful. Due to various factors, including changi