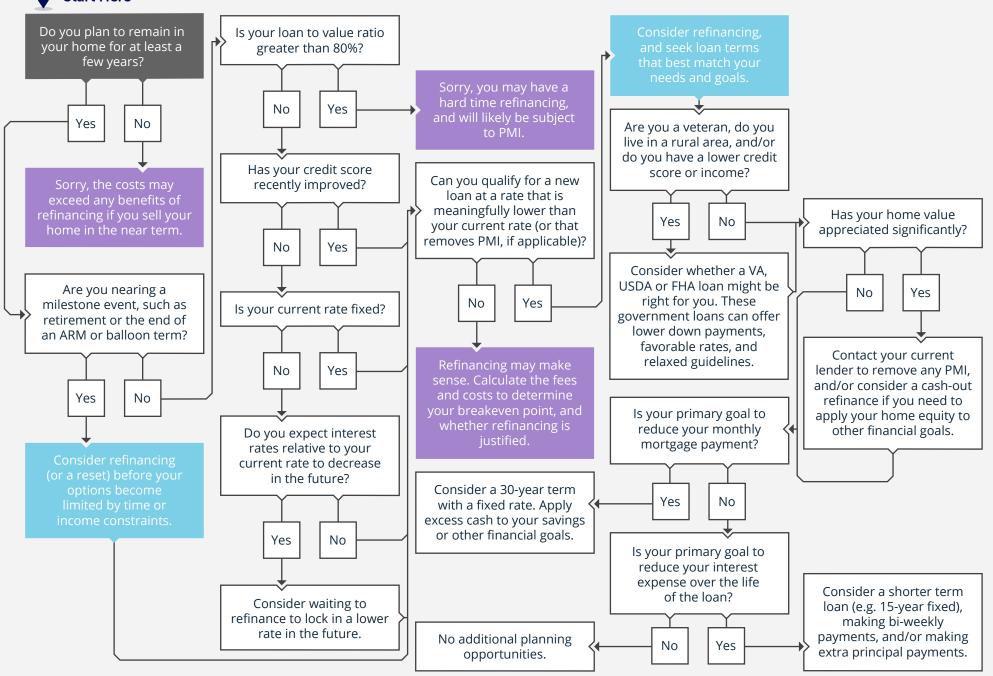

Investment advisory services offered by Pearl Planning, a DBA of Stephens Consulting LLC., an SEC registered investment adviser. Please remember that past performance may not be indicative of future results. Different types of investments involve varying degrees of risk, and there can be no assurance that the future performance of any specific investment, investment strategy, or product (including the investments and/or investment strategies recommended or undertaken by Pearl Planning, or any non-investment related content, made reference to directly or indirectly in this presentation will be profitable, equal any corresponding indicated historical performance level(s}, be suitable for your portfolio or individual situation, or prove successful. Due to various factors, including changi